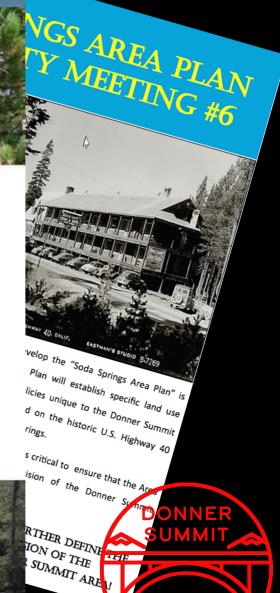

#### Soda Springs Area Plan

July 2016

Prepared by:

Nevada County Planning Department
in coordination with the
Donner Summit Area Association

DSA & Predecessors' Accomplishments

Annual Community Cleanups
July 3 Community Picnics
Area Plan Meetings