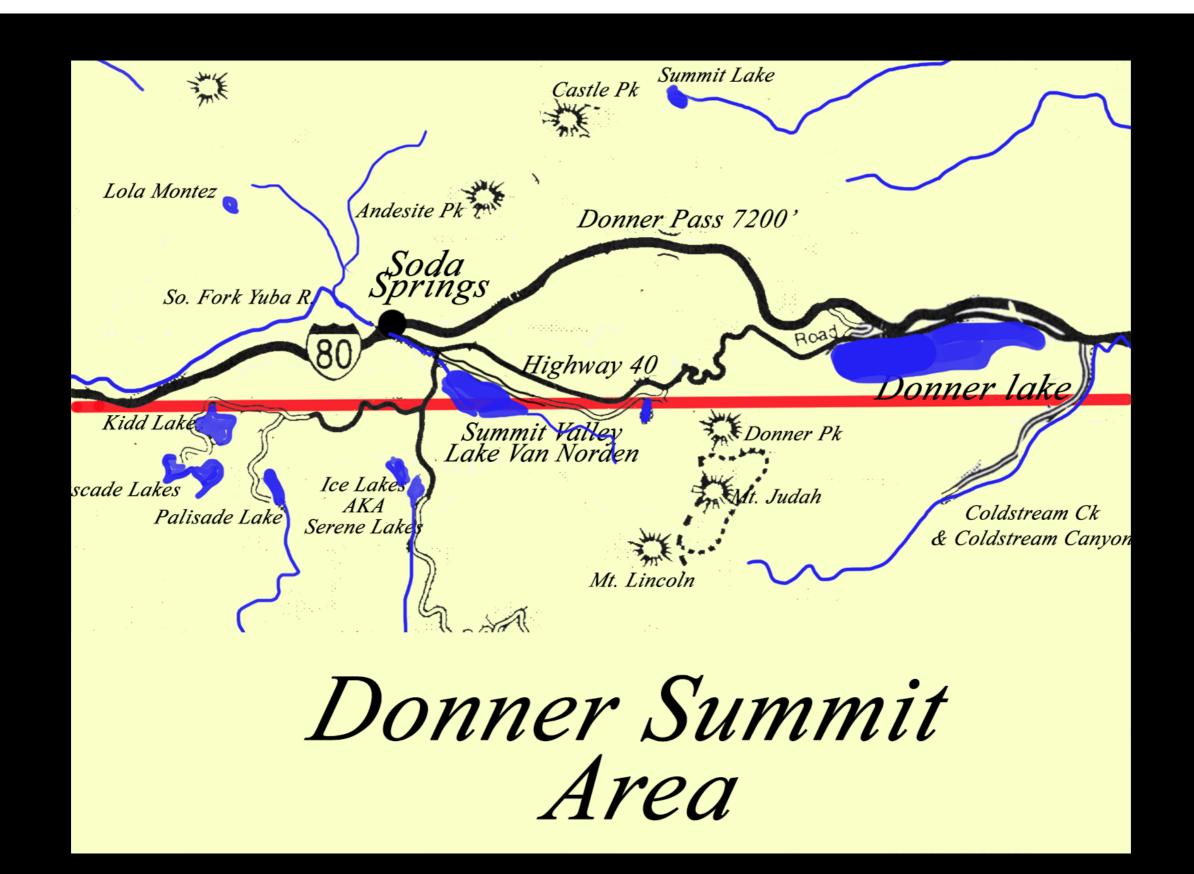

# How Did We Get Here?



DSA hosting a meeting about Donner Summit





### Summit Summit - 2006







AN ECONOMIC AND ENVIRONMENTAL VISION FOR DONNER

- 1. Recognize Donner Summit as a region of local, state, and global significance which must be protected for future generations.
- 2. Respect and maintain the rugged rural character and existing scale of Donner Summit communities
- 3. Focus commercial development on Old Highway 40 and in-Soda Springs
- 4. Preserve natural open spaces and scenic viewsheds.
- 5. Protect the lakes, wetlands, and meadows of Donner Summit.
- 6. Protect and improve the health of the North Fork American and the South Yuba River Watersheds.
- 7. Sustain and enhance the health and viability of our forests.
- 8. Maintain and improve regional air quality and limit greenhouse gas emissions.
- 9. Protect and enhance the region's prese